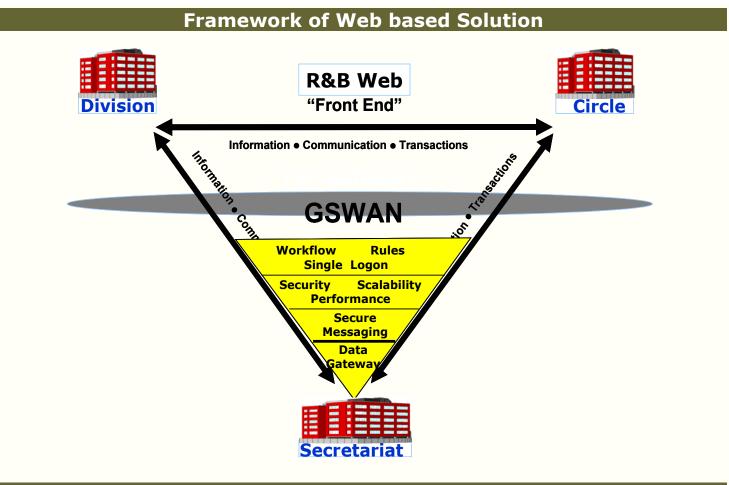

# Salient features of the System

- Web based & integrated application.
- Decision Supporting System
- User friendly Menu based application.
- Audit Trails
- Daily Auto-backups
- Intranet for the entire state
- Centralized Data warehouse at State Headquarters
- Search Engine / user defined reports for each layer of the databases
- Work flow automation at all levels for better collaboration.

# Software Development Platform

- Operating System
  - Windows 2000 Advanced Server
- Front-end tools
  - Active Server Pages (ASP) & VB
- Back-end RDBMS
  - MS-SQL 2000 Server
  - Office Automation tool (MS-Office)
  - Work Flow Automation tool (Exchange Server)
- Web Server
  - Internet Information Server (IIS)
  - Gujarati Tool CDAC