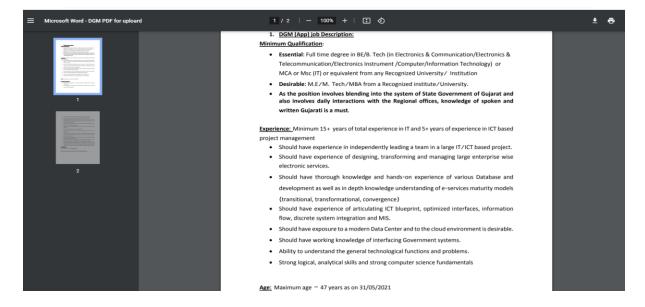

#### Job Details

Candidate will be able to see the details for the jobs vacancy by tapping view details for the respective job openings.