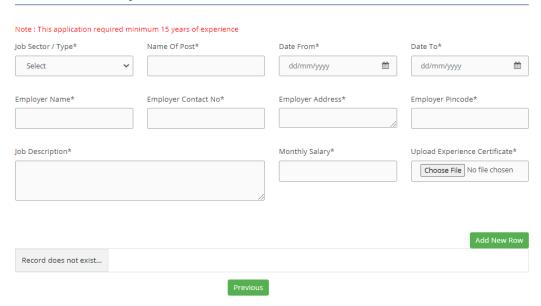

## Professional Experience

Here, candidate will be able to his/her professional experience. System will highlight the invalid information added by the candidate. Once this successful submitted then system will send email notification to candidate for Job application submitted successfully.

## **Professional Experience**