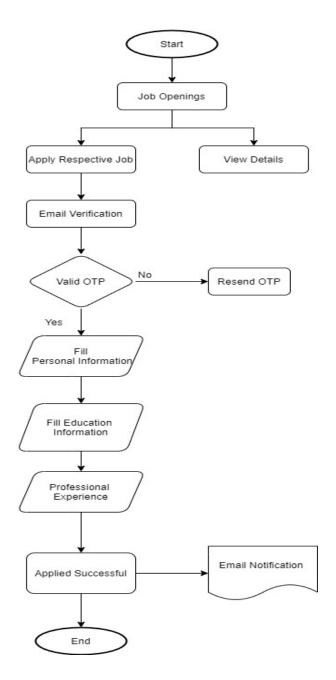

# Job Application Flow

## **Job Openings**

Candidate will be able to get information about the job opening from career option, which is displaying the the main Menu. Here, candidate will be able to see the list of active vacancy for the respective departments

## Apply

While tapping or clicking on Apply button from the job opening pages, candidate will redirect to Job Application page. This Page or module will ask some personal and Professional information, which must handy with them. Candidate must fill the information for further job process. Following steps for applying on Job Vacany

#### Email Verification -1

Here, Candidate need to accept the prerequisite respective job. This means candidate is eligible for the job if they fulfilling the requirement for particular vacancy

## Email Verification -2

Once candidate accept & continue for job vacancy then system or jobs process will verify the email address of the candidate by sending OTP. System assume that candidate accepted the prerequisite of respective jobs, if candidate directly coming on the page via URL. Send OTP will be valid for the 5 minutes only. Once OTP is verified by the system then system will display apply button for personal information.

## o Personal Information

On this page, candidate have to his/her personal information which is displaying. Once this agreed by the candidate and accepted by the system, candidate will navigate to education information page.

### Education Information

Here, Candidate need to add his/her education information which mentioned the form. Once candidate added and accepted by the system, navigate to professional information step.

## Professional Experience

Here, candidate will be able to his/her professional experience. System will highlight the invalid information added by the candidate. Once this successful submitted then system will send email notification to candidate for Job application submitted successfully.