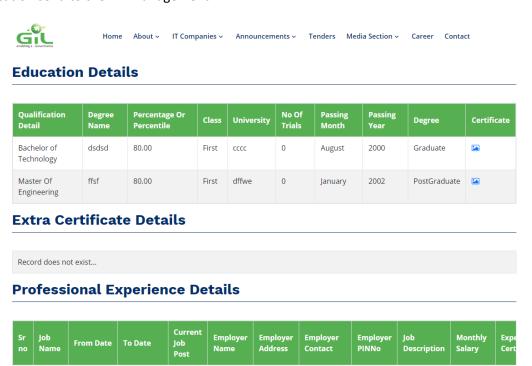

### Education Information

Here, Candidate need to add his/her education information which mentioned the form. Once candidate added and accepted by the system, navigate to professional information step.