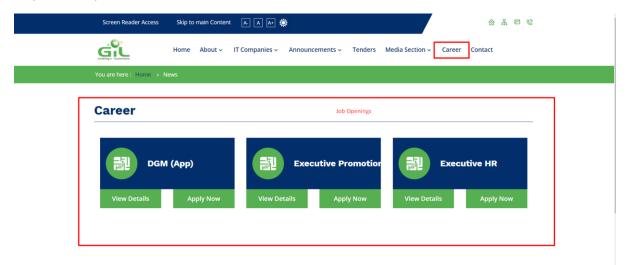

## **Job Openings**

Candidate will be able to get information about the job opening from career option, which is displaying the the main Menu. Here, candidate will be able to see the list of active vacancy for the respective departments

#### Job Details

Candidate will be able to see the details for the jobs vacancy by tapping view details for the respective job openings.