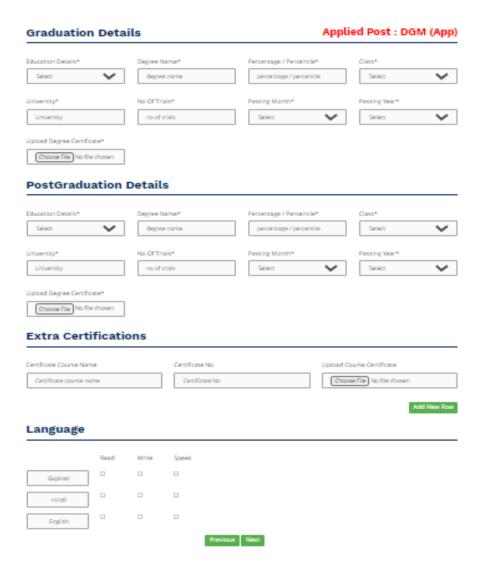

### Education Information

Here, Candidate need to add his/her education information which mentioned the form. Once candidate added and accepted by the system, navigate to professional information step.