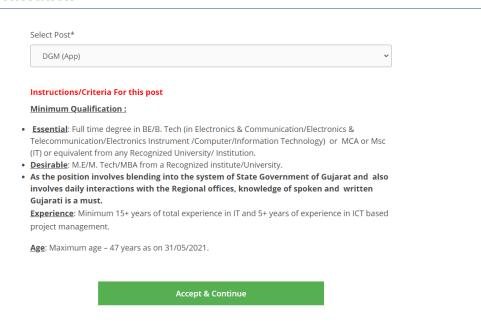

#### Email Verification -1

Here, Candidate need to accept the prerequisite respective job. This means candidate is eligible for the job if they fulfilling the requirement for particular vacancy

## Email Verification -2

Once candidate accept & continue for job vacancy then system or jobs process will verify the email address of the candidate by sending OTP. System assume that candidate accepted the prerequisite of respective jobs, if candidate directly coming on the page via URL. Send OTP will be valid for the 5 minutes only. Once OTP is verified by the system then system will display apply button for personal information.