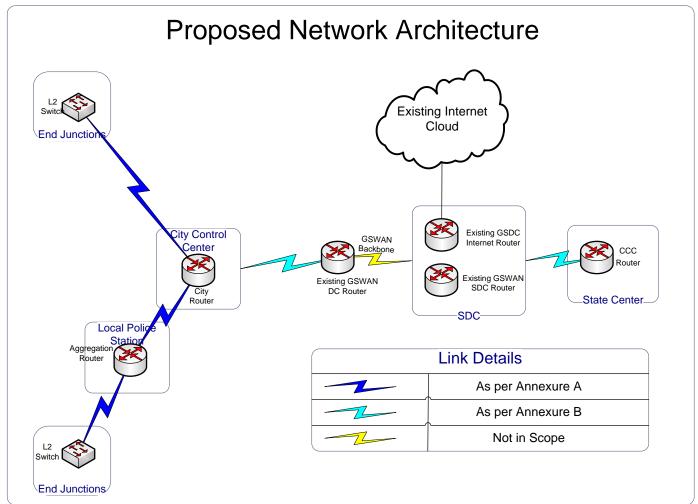

# 2.4 Proposed Network Architecture:

- 2.4.1 The Bidder is required to provide Leased connectivity between remote/Edge locations, District/City Control Centre and GSWAN District Control Room as per Annexure-A & B. The backhaul from the district/City Control center locations to the State Control Center located at Gandhinagar will be through the existing Gujarat Statewide Area Network (GSWAN) district control room.
- 2.4.2 Bidder is also required to aggregate all the Leased bandwidth and terminate them as a single fibre port (In multiplication of 10 G Ports) per the below mentioned Annexures:
  - a. Annexure A: The Edge/City Locations to District/City Control Centre
  - b. Annexure B: The District/City Control Centre to District Control room of GSWAN
- 2.4.3 Network solution offered by the bidder should have the security provisions to prevent any unauthorized access to anybody including bidder or its partners.
- 2.4.4 Bidder should adhere and conform to the Network Security Policy and guidelines of issued by DoT/TRAI/GoI/GoG from time to time.
- 2.4.5 The proposed network Architecture shall be as below: